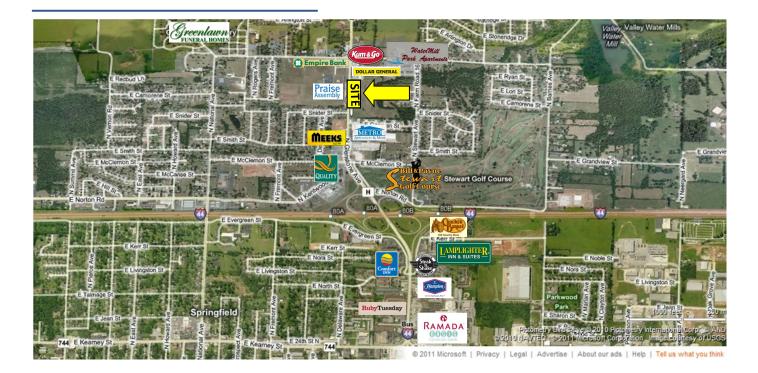

## 3550 N. Glenstone - Suites E-K Springfield, MO

Information furnished regarding property is from sources deemed reliable, but no warranty or representation is made as to the accuracy thereof and same is submitted subject to errors, omissions, prior sale or lease or withdrawal, without notice

#### HIGHLIGHTS

- 10,500 SF
- Neighborhood Center
- Front Door Parking
- Zoned GR = General Retail
- Front Door Parking
- Located in the high growth Valley Water Mill area.

FOR ADDITIONAL INFORMATION PLEASE CONTACT