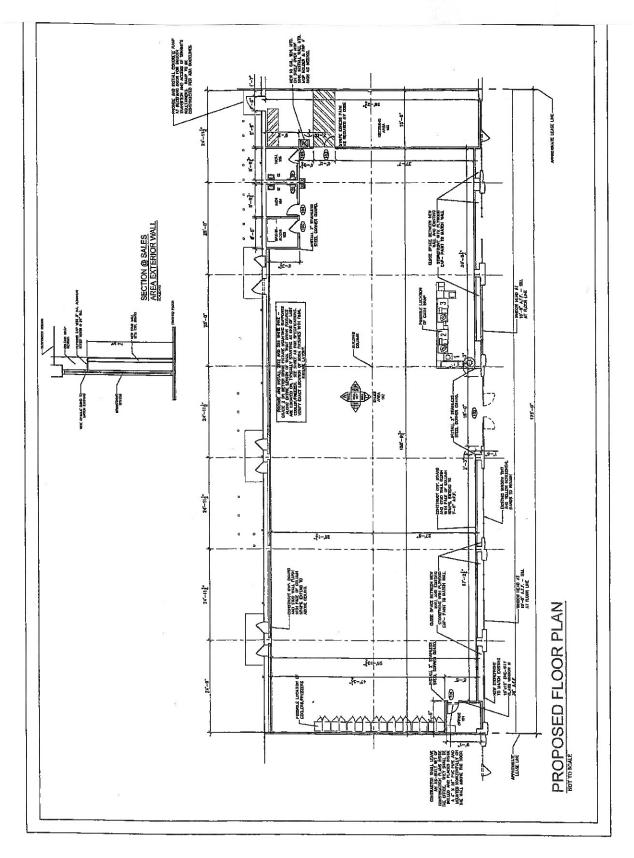

#### 10,500 SF - FOR LEASE

### **Executive Summary**

| Square Footage:       | 10,500 SF (Suites E - K)                                     |
|-----------------------|--------------------------------------------------------------|
| Zoning:               | GR - General Retail                                          |
| Existing Tenants:     | Neighborhood Pizza, MO Farm Bureau, B&C Accounting, Seremeta |
| Lease Rate:           | 7.50 / SF = 6,562.50                                         |
| NNN:                  | 2.75 / SF = 2,406.25                                         |
| Est. Monthly Payment: | \$8,968.75                                                   |