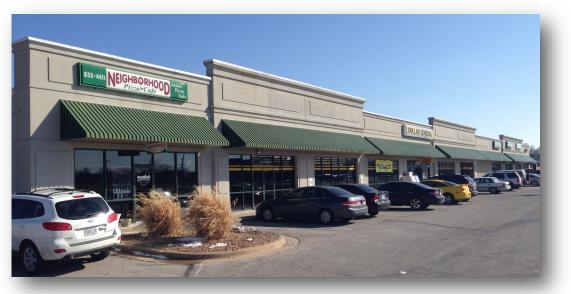

#### 10,500 SF - FOR LEASE

## 3550 N. Glenstone - Suites E-K Springfield, MO

Information furnished regarding property is from sources deemed reliable, but no warranty or representation is made as to the accuracy thereof and same is submitted subject to errors, omissions, prior sale or lease or withdrawal, without notice

#### HIGHLIGHTS

- 10,500 SF
- Neighborhood Center
- Front Door Parking
- Zoned GR = General Retail
- Front Door Parking
- Located in the high growth Valley Water Mill area.

FOR ADDITIONAL INFORMATION PLEASE CONTACT

### **Executive Summary**

| Square Footage:       | 10,500 SF (Suites E - K)                                     |
|-----------------------|--------------------------------------------------------------|
| Zoning:               | GR - General Retail                                          |
| Existing Tenants:     | Neighborhood Pizza, MO Farm Bureau, B&C Accounting, Seremeta |
| Lease Rate:           | 7.50 / SF = 6,562.50                                         |
| NNN:                  | 2.75 / SF = 2,406.25                                         |
| Est. Monthly Payment: | \$8,968.75                                                   |